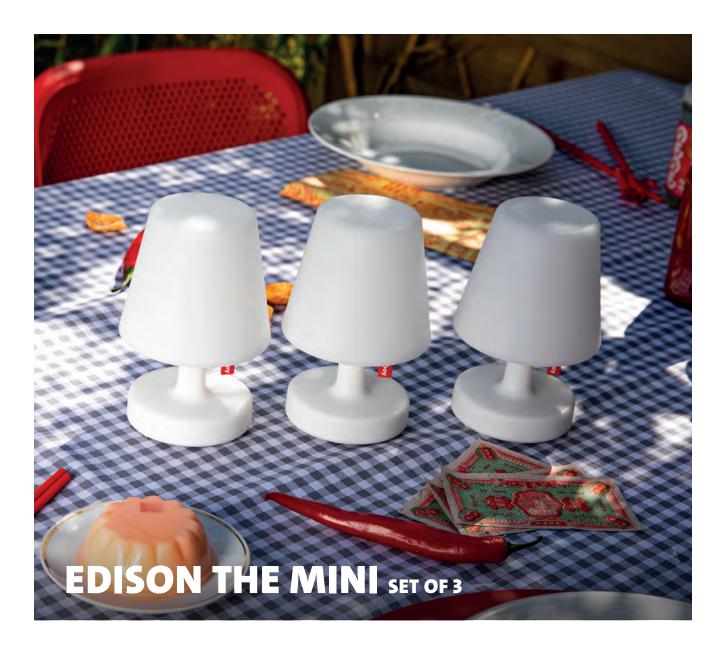

## **Edison the Mini**

Shade: Polypropylene Bottom: Acrylonitrile Butadiene Styrene Optic: Acrylic

- Meight product 3x 145 gr
- $\nearrow$  Dimensions Ø 9.7 x 15 cm
- Weight product + packaging 1.66 kg
- Dimensions packaging 31 x 11 x 20 cm
- 3000 K
- W Watt Max. 0.5 W per lamp
- **V** Voltage 3.7 V

IP44 (Splash-proof (suitable for around the bath and sheltered places))

- Life cycle lamp 50.000 hrs +
- Charging time 3-4 hrs
- O Brightness

Step 1: 30 lm Step 2: 47 lm

- Step 3: 75 lm
- © Duration (burning hours) Step 1: 27 hrs
  - Step 2: 13.5 hrs Step 3: 12 hrs
- ↔ Length USB cable 1.3 m
- Battery type LI-Polymer 1000 Mah

- 🗠 Mobile chargeable lamps USB type-C
- ₩ Adapter specs (Adapter not included)
- # Batch number See bottom
- **★** Features
  - Warm LED
  - Great ambiance enhancer
  - Magnetic snap connector for easy charging
  - Can be charged separate or together with the same cable

## Recommendations

- We recommend using Edison the Mini outdoors whenever you feel like it, yet always charge and store the lamps indoors
- Please read the manual carefully and always check to use a 5V 2A or 5V 1.5A adapter to charge the lamps
- Always use the original Fatboy USB cable